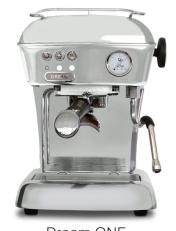

## MODELS

Dream PID Polished Aluminium

Dream ONE Polished Aluminium

| Comparison chart                 | Dream Pid                          | Dream One                |
|----------------------------------|------------------------------------|--------------------------|
| Steam pipe                       | Stainless steel. 360°. Anticaloric |                          |
| Filter holder                    | Stainless steel Ø 58 mm            |                          |
| Pump pressure                    | 20 atm (Regulable OPV)             |                          |
| Coffee thermostat                | Adjustable by PID                  | Adjustable electronic    |
| Steam thermostat                 | Adjustable by PID                  | Electronically regulated |
| Pressure gauge                   |                                    | •                        |
| Warm water independent of coffee |                                    |                          |
| Control pressure OPV             | •                                  | •                        |
| External download (tray)         |                                    |                          |
| Active cupwarmer                 | •                                  |                          |
| Active PID control               | •                                  |                          |
| Volumetric control               | •                                  |                          |
| Thermal cover                    | •                                  |                          |
| Water tank light                 | •                                  |                          |
| Wood handles                     | •                                  |                          |