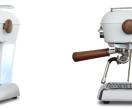

## MODELS

Dream PID Polished Aluminium

Dream ONE Polished Aluminium

| Comparison chart                 | Dream Pid                          | Dream One                |
|----------------------------------|------------------------------------|--------------------------|
| Steam pipe                       | Stainless steel. 360°. Anticaloric |                          |
| Filter holder                    | Stainless steel Ø 58 mm            |                          |
| Pump pressure                    | 20 atm (Regulable OPV)             |                          |
| Coffee thermostat                | Adjustable by PID                  | Adjustable electronic    |
| Steam thermostat                 | Adjustable by PID                  | Electronically regulated |
| Pressure gauge                   |                                    | •                        |
| Warm water independent of coffee |                                    |                          |
| Control pressure OPV             | •                                  | •                        |
| External download (tray)         |                                    |                          |
| Active cupwarmer                 | •                                  |                          |
| Active PID control               | •                                  |                          |
| Volumetric control               | •                                  |                          |
| Thermal cover                    | •                                  |                          |
| Water tank light                 | •                                  |                          |
| Wood handles                     | •                                  |                          |