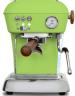

## DREAM PID/ONE

The most emblematic coffee machine in our range for Home.

The PID version offers a totally professional performance: stainless steel Ø 58mm filter holder externally adjustable OPV and a external PID display for temperature setting, adjustable pre-infusion, stand-by option and much more.

A dream machine!.

**Thermodinamic group** with PID control. **Thermal stability**. Quality in cup. Less limescale build-up. Stainless steel circuit reduces limescale build-up. Unlimited steam.

**Healthy 100%**. AISI 316 stainless steel water circuit. No metal migration in water. Complies with European standard EN 16889.

## COLOURS

Anthracite

Blue Kid

Cloud White

Sweet Cream

Dark Black

Fresh Pistachio