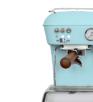

## DREAM PID/ONE

The most emblematic coffee machine in our range for Home.

The PID version offers a totally professional performance: stainless steel Ø 58mm filter holder externally adjustable OPV and a external PID display for temperature setting, adjustable pre-infusion, stand-by option and much more.

A dream machine!.

**Thermodinamic group** with PID control. **Thermal stability**. Quality in cup. Less limescale build-up. Stainless steel circuit reduces limescale build-up. Unlimited steam.

**Healthy 100%**. AISI 316 stainless steel water circuit. No metal migration in water. Complies with European standard EN 16889.

## COLOURS

Anthracite

Blue Kid

Cloud White

Sweet Cream

Dark Black

Fresh Pistachio