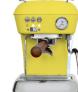

## DREAM PID/ONE

The most emblematic coffee machine in our range for Home.

The PID version offers a totally professional performance: stainless steel Ø 58mm filter holder externally adjustable OPV and a external PID display for temperature setting, adjustable pre-infusion, stand-by option and much more.

A dream machine!.

**Thermodinamic group** with PID control. **Thermal stability**. Quality in cup. Less limescale build-up. Stainless steel circuit reduces limescale build-up. Unlimited steam.

**Healthy 100%**. AISI 316 stainless steel water circuit. No metal migration in water. Complies with European standard EN 16889.

## COLOURS

Anthracite

Blue Kid

Cloud White

Sweet Cream

Dark Black

Fresh Pistachio