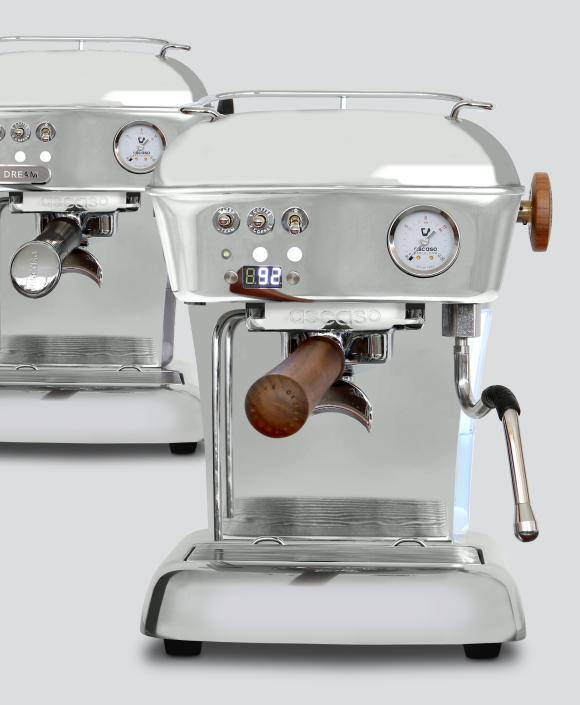

## DREAM PID/ONE

The most emblematic coffee machine in our range for Home.

The PID version offers a totally professional performance: stainless steel Ø 58mm filter holder externally adjustable OPV and a external PID display for temperature setting, adjustable pre-infusion, stand-by option and much more.

A dream machine!.

**Thermodinamic group** with PID control. **Thermal stability**. Quality in cup. Less limescale build-up. Stainless steel circuit reduces limescale build-up. Unlimited steam.

**Healthy 100%**. AISI 316 stainless steel water circuit. No metal migration in water. Complies with European standard EN 16889.

## Thermoblock group.

Professional group.State-ofthe-art technology. Healthy 100%, great thermal stability, clean water, less lime, unlimited steam, ...